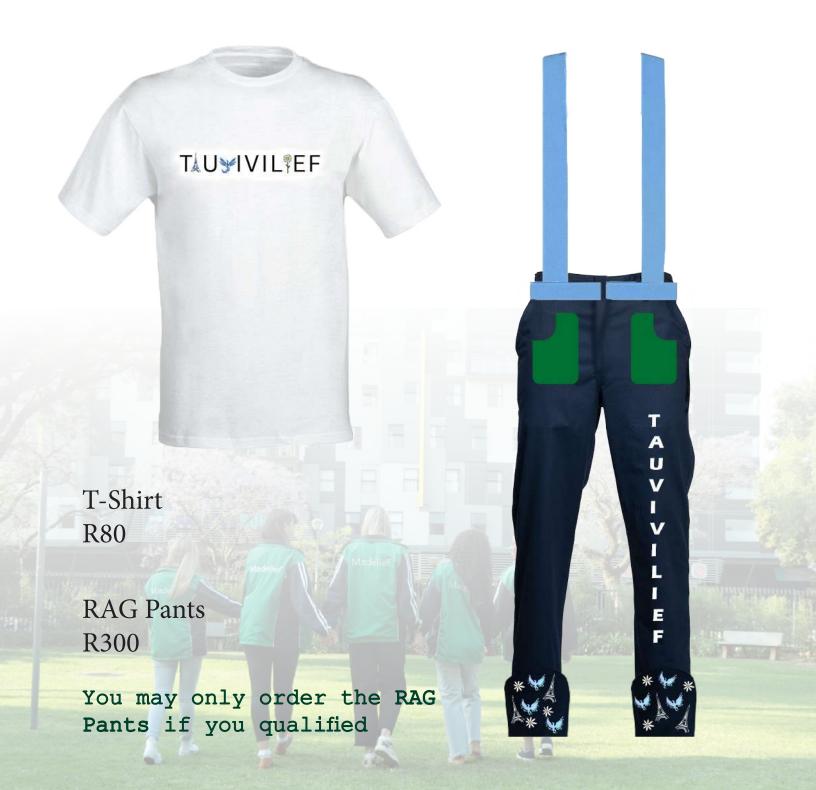

OW TO ORDER

#### Order your clothing on the Google form

Before completing the Google form, please pay your full amount to the following account:

Madelief Capitec Account:

Bank: Capitec

Account holder: WJ Isaacs

Account number: 1858704020

Branch code: 470010

Reference: "Clothing" + Name + Surname

Please attach the proof of payment at the end of the form.



### Classic Madelief Merch

What we are known for





Jacket R370



Rugby Jersey R340



Sweater R300



Cardigan R340





Tote Bag R90



House Shirt R250

# New Madelief Merch



Coming in HOT



Skort R220

Similar shape to old skort, but **NEW** bottle green colour



Racerback Top R200









Photo by Groupwear, edited to give an idea how the top will look

Halterneck Top R240

#### RAG Merch

Tauvivilief for the win