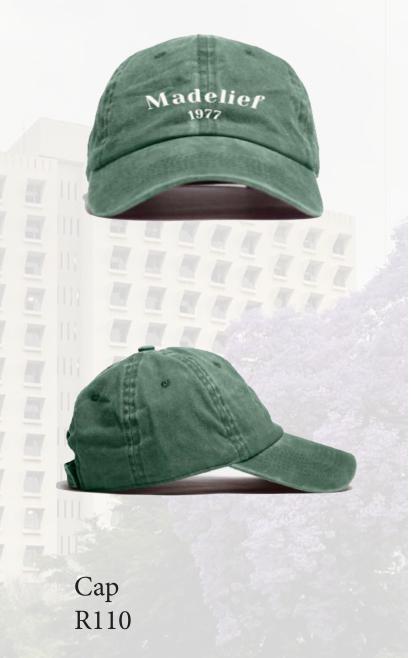

## MADELIEF

Clothing Catalogue



#### HOW TO ORDER

#### Order your clothing on the Google form

Before completing the Google form, please pay your full amount to the following account:

Madelief Capitec Account:

Bank: Capitec

Account holder: WJ Isaacs

Account number: 1858704020

Branch code: 470010

Reference: "Clothing" + Name + Surname

Please attach the proof of payment at the end of the form.



### Classic Madelief Merch

What we are known for





Jacket R370



Rugby Jersey R340



Sweater R300



Cardigan R340





Tote Bag R90



House Shirt R250

# New Madelief Merch



Coming in HOT



Skort R220

Similar shape to old skort, but **NEW** bottle green colour



Racerback Top R200









Photo by Groupwear, edited to give an idea how the top will look

Halterneck Top R240

#### RAG Merch

Tauvivilief for the win